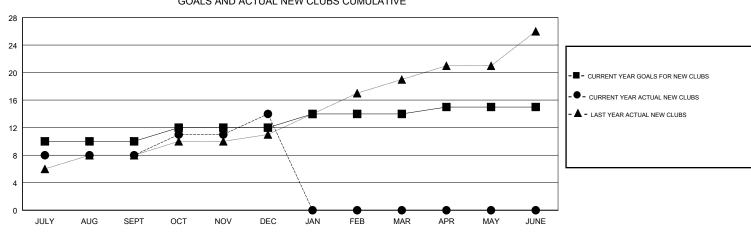

## SWADESH RANJAN SAHA GMT:

| GMT: SWADESH RANJAN SAHA |               |           | LOCATION INDIA |                       |                           | GMT CA                  |                                                    |  |
|--------------------------|---------------|-----------|----------------|-----------------------|---------------------------|-------------------------|----------------------------------------------------|--|
|                          | Club          | s         |                | Members               |                           |                         |                                                    |  |
|                          | RESULTS FOR   | 2017-2018 |                | RESULTS FOR 2017-2018 |                           |                         |                                                    |  |
| QUARTER                  | NEW CLUB GOAL | NEW CLUBS | DROPPED CLUBS  | QUARTER               | MEMBER GROWTH NET<br>GOAL | MEMBER GROWTH<br>ACTUAL | DROPPED<br>MEMBERS ACTUAL<br>(including transfers) |  |
| JULY/AUG/SEPT            | 10            | 8         | 1              | JULY/AUG/SEPT         | 231                       | 385                     | 197                                                |  |
| OCT/NOV/DEC              | 2             | 6         | 11             | OCT/NOV/DEC           | 49                        | 237                     | 350                                                |  |
| JAN/FEB/MAR              | 2             | 0         | 0              | JAN/FEB/MAR           | 82                        | 0                       | 0                                                  |  |
| APR/MAY/JUNE             | 1             | 0         | 0              | APR/MAY/JUNE          | 32                        | 0                       | 0                                                  |  |

## GOALS AND ACTUAL NEW CLUBS CUMULATIVE

| DROPPED CLUBS: 12               |     | 59 CLUBS OF 130 ADDED 1 OR MORE<br>NEW MEMBERS | GENDER DISTRIBUTION   MALE 2,581 (67.96%)   FEMALE 1,217 (32.04%) |  |       |
|---------------------------------|-----|------------------------------------------------|-------------------------------------------------------------------|--|-------|
| DROPPED MEMBERS                 |     |                                                | Women Percentage Fiscal Year Goal: 30%                            |  |       |
| DECEASED                        | 4   | CLICK HERE FOR CUMULATIVE                      | TOTAL FAMILY UNIT MEMBERS                                         |  | 1,412 |
| CLUB CANCELLED 301<br>OTHER 242 |     | MEMBERSHIP DATA                                |                                                                   |  | 707   |
|                                 |     |                                                | FAMILY MEMBERS PAYING HALF                                        |  | 737   |
| TOTAL                           | 547 |                                                |                                                                   |  |       |