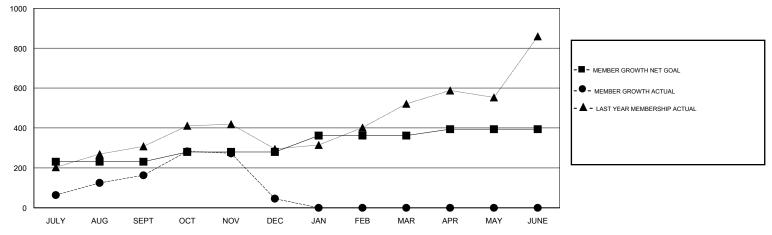

## SWADESH RANJAN SAHA GMT:

| GMT: SWADESH RANJAN SAHA |               |           | LOCATION INDIA |                       |                           | GMT CA                  |                                                    |  |
|--------------------------|---------------|-----------|----------------|-----------------------|---------------------------|-------------------------|----------------------------------------------------|--|
|                          | Club          | s         |                | Members               |                           |                         |                                                    |  |
|                          | RESULTS FOR   | 2017-2018 |                | RESULTS FOR 2017-2018 |                           |                         |                                                    |  |
| QUARTER                  | NEW CLUB GOAL | NEW CLUBS | DROPPED CLUBS  | QUARTER               | MEMBER GROWTH NET<br>GOAL | MEMBER GROWTH<br>ACTUAL | DROPPED<br>MEMBERS ACTUAL<br>(including transfers) |  |
| JULY/AUG/SEPT            | 10            | 8         | 1              | JULY/AUG/SEPT         | 231                       | 385                     | 197                                                |  |
| OCT/NOV/DEC              | 2             | 6         | 11             | OCT/NOV/DEC           | 49                        | 237                     | 350                                                |  |
| JAN/FEB/MAR              | 2             | 0         | 0              | JAN/FEB/MAR           | 82                        | 0                       | 0                                                  |  |
| APR/MAY/JUNE             | 1             | 0         | 0              | APR/MAY/JUNE          | 32                        | 0                       | 0                                                  |  |